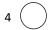

**Christmas Card Selection 2022** 

Each pack contains 10 of the same card with the inscription:

With Best Wishes For Christmas And the New Year

10

Your kindness and generosity will enable us to continue to help the staff and patients in so many ways.