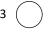

**Christmas Card Selection 2022** 

Each pack contains 10 of the same card with the inscription:

With Best Wishes For Christmas And the New Year

10

Your kindness and generosity will enable us to continue to help the staff and patients in so many ways.