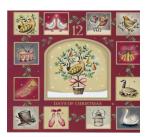

**Christmas Card Selection 2022** 

Each pack contains 10 of the same card with the inscription:

With Best Wishes For Christmas And the New Year

10

Your kindness and generosity will enable us to continue to help the staff and patients in so many ways.