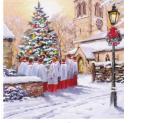

**Christmas Card Selection 2022** 

Each pack contains 10 of the same card with the inscription:

With Best Wishes For Christmas And the New Year

10

Your kindness and generosity will enable us to continue to help the staff and patients in so many ways.